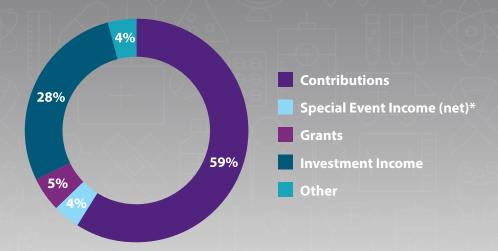

#### Foundation Revenue FY2018 and FY2019: \$26,463,707

#### **Statement of Activities**

Fiscal Years ended June 30, 2018, and June 30, 2019

| REVENUE                                      | 2018 Total                | 2019 Total      |
|----------------------------------------------|---------------------------|-----------------|
| Contributions                                | \$5,487,589               | \$10,137,165    |
| Special event*                               | \$514,237                 | \$562,788       |
| Grants                                       | \$537,591                 | \$709,455       |
| Investment income (net)                      | \$3,789,982               | \$3,665,245     |
| Other                                        | \$473,633                 | \$586,022       |
| Total Revenue                                | \$10,803,032              | \$15,660,675    |
|                                              |                           |                 |
| EXPENSES                                     |                           |                 |
| Fundraising                                  | \$1,075,682               | \$1,246,294     |
| Management and general                       | \$313,779                 | \$305,121       |
| Total Expenses                               | \$1,389,461               | \$1,551,415     |
|                                              |                           |                 |
| OTHER CHANGES IN NET ASSETS                  |                           |                 |
| Unrealized gain on investments               | \$1,520,849               | \$586,890       |
| Transfers to Billings Clinic & other         | (\$4,417,206)             | (\$3,741,406)   |
| Change in Net Assets                         | \$7,254,196               | \$10,962,538    |
| Net Assets, Beginning of Year                | \$70,257,799              | \$77,511,995    |
| Net Assets, End of Year                      | \$77,551,995              | \$88,474,533    |
| * Does not include endowment gifts raised in | support of the Classic co | ause. These are |