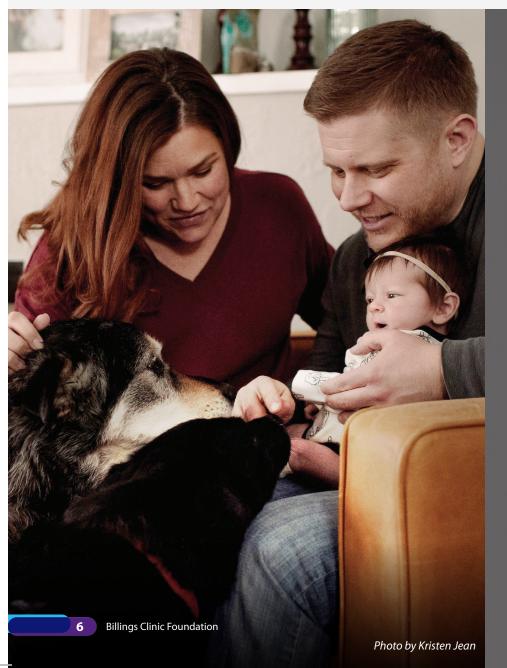

## **Pets Deliver Love** & Healing

A mother's deep love for her sons and her pets inspired her family to establish the **Gladys Phelps Pet Therapy Endowment** at Billings Clinic after she passed away in 2016. The program's certified therapy dogs and their trained owner-volunteers have provided love and comfort to patients and family members on many of Billings Clinic's medical floors. Gladys' sons Sean, Scott and Corey say the endowment is a great legacy for their animal-loving mom, who received care at Billings Clinic.

The endowment also honors two of Gladys' care team members, Dr. Heidi Duncan and physical therapist Susan Jurovich.

Angie Gibson

Connie Herbert

Wapiti Valley

The Wave

Wehmeyer

William Wells

Jenalee White