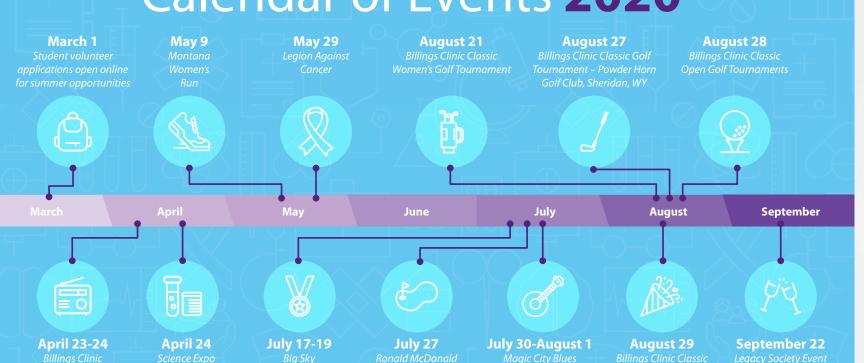

## Calendar of Events 2020

## **April Radiothon**

The Billings Clinic Kids Radiothon debuts April 23-24, 2020, to raise funds for Kelker's Kids and Piggy Bank Funds.

The fundraiser can be heard on Radio Billings' FM stations Hot 101.9, 98.5 The Wolf and The Zone 96.3.

The Kelker's Kids and Piggy Bank Funds were established by Billings Clinic Foundation to financially assist families during difficult times. Assistance ranges from providing funds for travel necessary for cancer treatment to helping make ends meet and covering bills.

## **Volunteers Meet** Many Needs

The hundreds of volunteers who give of their time every year are a tremendous asset of Billings Clinic. More than 350 individuals from ages 15 to 96 volunteer across 40 different departments and