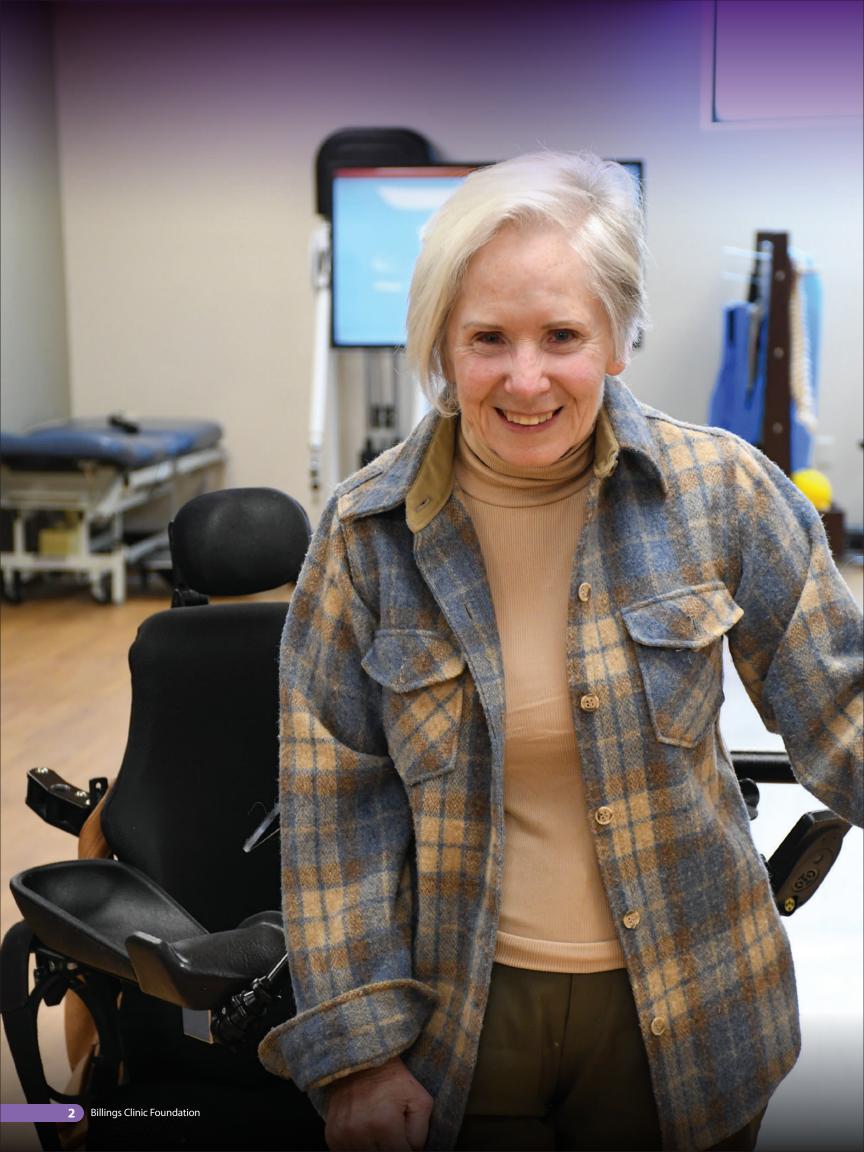

For Billings Clinic patient Tamara Larson, perspective is everything. In the spring of 2020, she suffered an accident that changed her life.

Tami and her husband, who live in Billings, were avid cyclists. They pursued this shared passion cross-country and internationally, including cycling across Europe. In

April 2020, Tami and her husband were cycling on Billings' West End when the unthinkable happened. Tami's bicycle had malfunctioned, causing the front tire to get caught and catapulting her over the front handlebars at full speed. She laid in the street unconscious as her husband and others from the surrounding businesses rushed

Paramedics arrived and whisked Tami away to Billings Clinic Emergency Department, where she underwent surgery for the various injuries from her accident. After assessing the severity of Tami's injuries, medical teams thought there was a high chance she could be braindead and a quadriplegic. Tami was placed on a ventilator following the surgery and had a speaking valve in place to communicate. At this point, the likeliness of recovery was unknown. But when her husband asked her if she wanted to live, Tami replied with a simple but powerful "yes."

Tami was sent to Craig Hospital in Denver, Colorado, which specializes in neurorehabilitation. For the first six weeks, she was not allowed any visitors due to the COVID-19 pandemic. Tami's first step to recovery was getting off the ventilator. The process is slow as the patient is weaned off assisted breathing until they can breathe fully on their own. Tami's recollection of this was

> unpleasant, but eventually she was able to breathe on her own.

Returning home to Montana was important for Tami and finding the right rehabilitation care was essential. Upon returning home, she began rehabilitation at Billings Clinic West. With the help from her recreational therapist, Kim Reeves, Tami attended

rehabilitation twice a week for about two years and now goes weekly. Physical therapist Laura Cahill and occupational therapist Jill Cranford have been working with Tami throughout her rehabilitation. Tami expresses immense gratitude toward her care team, and all the patience and support they have given. April will mark three years since Tami's life-altering accident. Three years ago, it wasn't clear if Tami would ever walk again. Today,

Tami continues to find courage by "finding gains through the mundane" and appreciating the small miracles. Though her journey over the past three years has been extremely challenging, Tami continues to progress thanks to a great care team and unconditional support from her family.

she is walking, tandem cycling, swimming, and skiing.

Tami and Team (L-R): Laura Cahill, Tami Larson, Jill Cranford