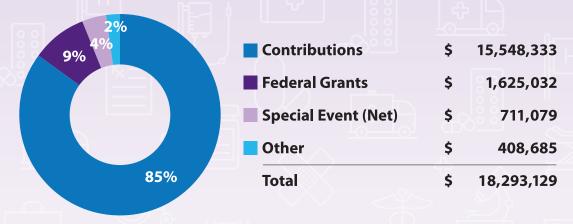

#### Foundation Fundraising Revenue FY2022: \$18,293,129

#### **Statement of Activities**

Fiscal Year ended June 30, 2022

| REVENUE                                     | 2022 Total     |
|---------------------------------------------|----------------|
| Contributions                               | \$13,792,188   |
| Contributions or nonfinancial assets        | \$1,756,145    |
| Federal grants                              | \$1,625,032    |
| Special event (net)*                        | \$711,079      |
| Other                                       | \$408,685      |
| Total Revenue                               | 18,293,129     |
| EXPENSES                                    |                |
| Management and general                      | \$370,166      |
| Fundraising                                 | \$1,186,238    |
| Transfers to Billings Clinic (Programs)     | \$9,013,536    |
| Total Expenses                              | \$10,569,940   |
| Net Revenue                                 | \$7,723,189    |
| NET NON-OPERATING ACTIVITY                  |                |
| Unrealized loss on investments              | (\$14,020,009) |
| Change in Net Assets                        | (\$6,296,820)  |
| Net Assets, Beginning of Year               | \$115,466,916  |
| teer issees, segiming or real infilminimini |                |