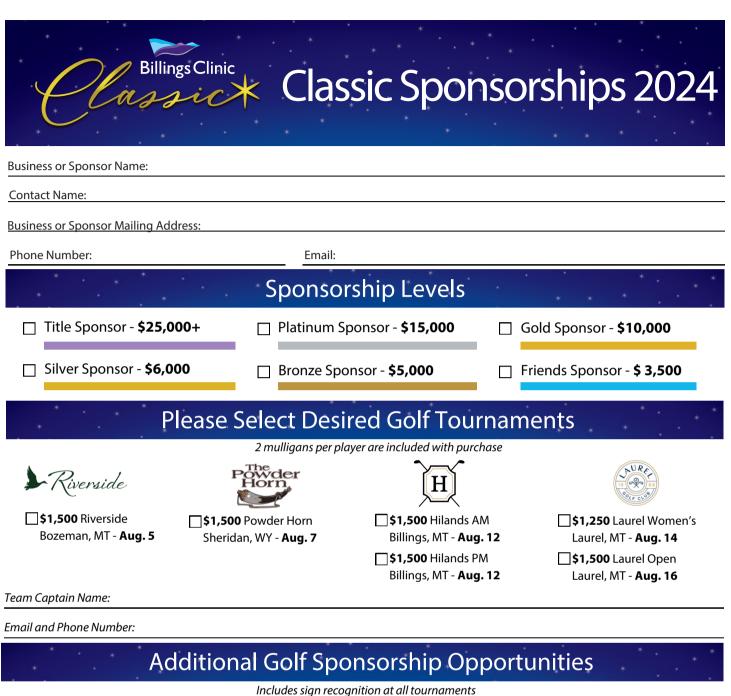

>at Classic Party                                         | $\checkmark$ | $\checkmark$ |              |              |               |           |
| Premier signage on hole #1                                                            | $\checkmark$ |              |              |              |               |           |
| Invitation to VIP reception<br>prior to Classic Party<br>(all ticketholders included) | (16 tickets) |              |              |              |               |           |
| Tickets to Classic<br>Kickoff Party                                                   | (4 tickets)  |              |              |              |               |           |

Individual tickets go on sale Monday, June 3 at \$250 per ticket. For more more information, call (406) 657-4670.





**\$8,000** Golf Ball Sponsor (limited to one)

**\$8,000** Towel Sponsor (limited to one)

**Payment Options** 

**\$500** Hole Sponsor

**\$1,200** Cart Sponsor



Please complete this form and return via email (gscott@billingsclinic.org) or mail to return address. For questions, call (406)657-4670

Foundation Member Initial